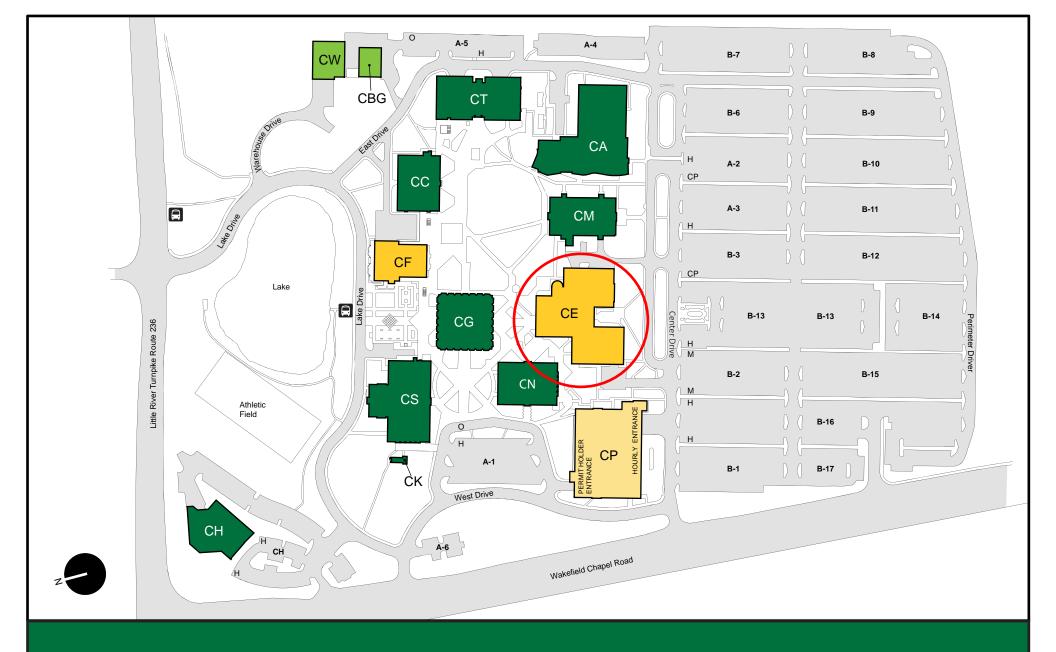

## Northern Virginia Community College

Annandale Campus 8333 Little River Turnpike Annandale, VA 22003

## **Building Function Legend**

## Parking

| A  | Faculty/Staff Parking   |
|----|-------------------------|
| В  | Student Parking         |
| CP | Reserved Carpool        |
| СН | Employees and           |
|    | Visitors of Brault Bldg |

Accessible Parking

Motorcycle Parking

ME Meter Parking
O Offical State Parking

## Buildings

| CA  | Student Services & Police           |  |
|-----|-------------------------------------|--|
| CBG | Building and Grounds                |  |
| CC  | Classroom Building                  |  |
| CE  | Richard J. Ernst Community Cultural |  |
|     | Center                              |  |
| CF  | Food Services Building              |  |

CF Food Services Building
CG Godwin Building
CH Brault Building

CK Greenhouse
CM McDiarmid Building
CN CN Building
CBG Building and Grounds
CP Parking Garage
CS Shuler Building

CT TV Tech. Building
CW College Warehouse Building